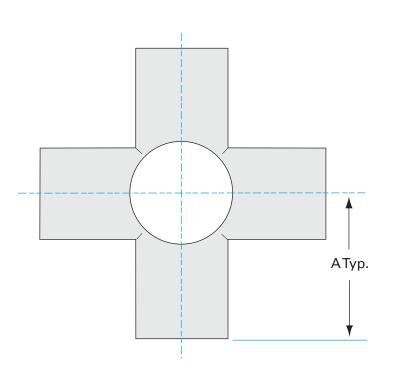

Similar Image

| Dimensions<br>(in inches) |        |
|---------------------------|--------|
| Dim A                     | 3.00″  |
| Dim C                     | 0.065″ |

#### G-11W-200

| Parameters        | Specifications                      |
|-------------------|-------------------------------------|
| Tube OD           | 2″                                  |
| Cross Type        | 6-Way                               |
| Material          | 304 stainless                       |
| Port Length       | 3.00″                               |
| Wall Thickness    | 0.065"                              |
| Finish            | Tumble                              |
| Vacuum Range      | 1 · 10 <sup>-13</sup> mbar to 1 bar |
| Temperature Range | -200 °C to 450 °C                   |
| Weight            | 1.36 lbs                            |