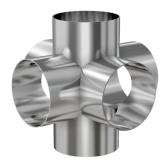

# Weld 6-way cross 2" OD 6-way cross, tumble finish

Part number: G-11W-200

### Weld 6-way cross

2" OD 6-way cross, tumble finish

- Use wled fittings and tubing to create unique pump line geometries
- Fittings with extended tangents ideal for orbital welders
- Contact us at 800-824-4166 to find out about Nor-Cal's custom weldment offerings

#### G-11W-200

| Parameters        | Specifications                      |
|-------------------|-------------------------------------|
| Tube OD           | 2″                                  |
| Cross Type        | 6-Way                               |
| Material          | 304 stainless                       |
| Port Length       | 3.00″                               |
| Wall Thickness    | 0.065"                              |
| Finish            | Tumble                              |
| Vacuum Range      | 1 · 10 <sup>-13</sup> mbar to 1 bar |
| Temperature Range | -200 °C to 450 °C                   |
| Weight            | 1.36 lbs                            |