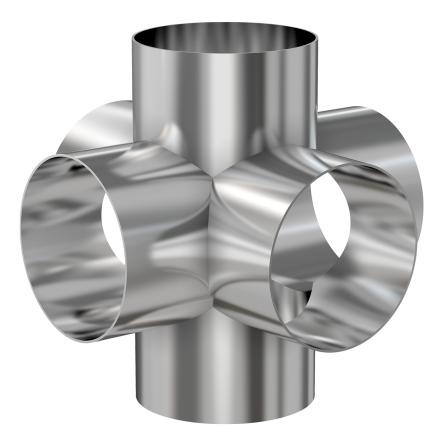

# Weld 6-way cross 2" OD 6-way cross, tumble finish

Part number: G-11W-200

### Weld 6-way cross

2" OD 6-way cross, tumble finish

- Use wled fittings and tubing to create unique pump line geometries
- Fittings with extended tangents ideal for orbital welders
- Contact us at 800-824-4166 to find out about Nor-Cal's custom weldment offerings

#### G-11W-200

| Parameters        | Specifications                      |
|-------------------|-------------------------------------|
| Tube OD           | 2″                                  |
| Cross Type        | 6-Way                               |
| Material          | 304 stainless                       |
| Port Length       | 3.00″                               |
| Wall Thickness    | 0.065"                              |
| Finish            | Tumble                              |
| Vacuum Range      | 1 · 10 <sup>-13</sup> mbar to 1 bar |
| Temperature Range | -200 °C to 450 °C                   |
| Weight            | 1.36 lbs                            |